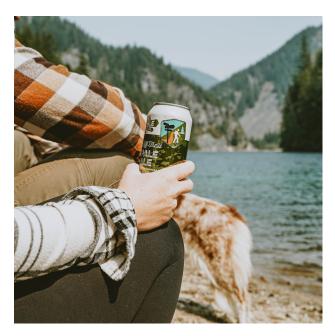

## Old Yale Brewing SOCIAL MEDIA POSTS

OFF TRAIL PALE ALE Facebook Timeline | Instagram Grid Post Examples

Perfectly balanced and refreshing ...

Introducing Old Yale Brewing's Off Trail Pale Ale (5.0%)!

A blend of Cascade and Amarillo hops is balanced with malted barley to create the harmonious and refreshing Off Trail Pale Ale from Old Yale.

Discover 6-packs of this hop-forward Pale Ale in our coolers today!

https://www.oldyalebrewing.com/ off-trail-pale-ale

Discover the hop-forward, refreshing, and perfectly balanced beer you've been longing for...

Indulge in the classic-style Pale Ale, where a generous infusion of Cascade and Amarillo hops meets meticulously balanced malted barley, culminating in a refreshing flavor that hits all the right notes.

Now, 6-packs of Off Trail Pale Ale await you in our coolers!

https://www.oldyalebrewing.com/ off-trail-pale-ale