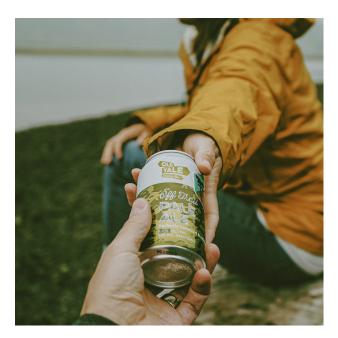

## Old Yale Brewing SOCIAL MEDIA POSTS

OFF TRAIL PALE ALE Facebook Timeline | Instagram Grid Post Examples

Perfectly balanced and refreshing ...

Introducing Old Yale Brewing's Off Trail Pale Ale (5.0%)!

A blend of Cascade and Amarillo hops is balanced with malted barley to create the harmonious and refreshing Off Trail Pale Ale from Old Yale.

Discover 6-packs of this hop-forward Pale Ale in our coolers today!

https://www.oldyalebrewing.com/ off-trail-pale-ale

Discover the hop-forward, refreshing, and perfectly balanced beer you've been longing for...

Indulge in the classic-style Pale Ale, where a generous infusion of Cascade and Amarillo hops meets meticulously balanced malted barley, culminating in a refreshing flavor that hits all the right notes.

Now, 6-packs of Off Trail Pale Ale await you in our coolers!

https://www.oldyalebrewing.com/ off-trail-pale-ale