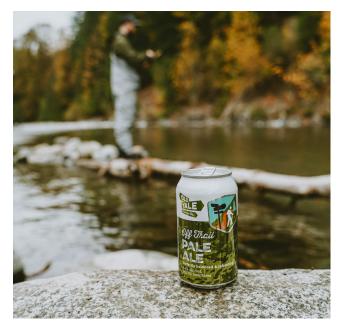

## Old Yale Brewing SOCIAL MEDIA POSTS

OFF TRAIL PALE ALE Facebook Timeline | Instagram Grid Post Examples

Venture a little off trail with Off Trail... see what we did there?

Discover Old Yale Brewing's perfectly balanced, refreshing, and hop-forward Off Trail Pale Ale in our coolers today!

https://www.oldyalebrewing.com/ off-trail-pale-ale

Hand-crafted in Chilliwack, brewed for adventure...

Find 6-packs of Old Yale Brewing's Off Trail Pale Ale in our coolers today!

https://www.oldyalebrewing.com/ off-trail-pale-ale