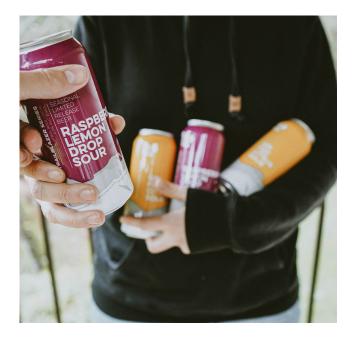

## Old Yale Brewing SOCIAL MEDIA POSTS

SOUR BERRY MIXER

Facebook Timeline | Instagram Grid Post Examples

Old Yale's NEW Sour Mixer 4-pack features two delicious Sours; Gin Fizz Citrus Sour and Raspberry Lemon Drop Sour!

BUT you can make it THREE delicious Sours just by mixing those two tasty brews together in a glass (half & half), creating your very own Pink Lemonade Sour!

Come grab your Sour Mixer 4-pack today and give it a try!

https://www.oldyalebrewing.com/our-beer

Are you team Raspberry Lemon Drop Sour or team Gin Fizz Citrus Sour??

There are no wrong answers.

PS. We're Team "All the Sours Please!"

Find Old Yale Brewing's Sour Mixer 4-pack in our coolers today...