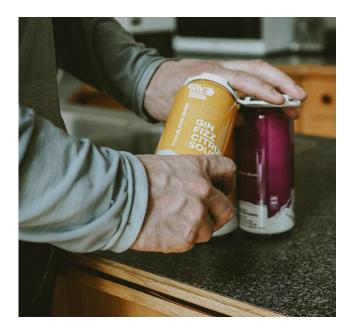

BUT you can make it THREE delicious Sours just by mixing those two tasty brews together in a glass (half & half), creating your very own Pink Lemonade Sour!

Come grab your Sour Mixer 4-pack today and give it a try!

https://www.oldyalebrewing.com/our-beer

Are you team Raspberry Lemon Drop Sour or team Gin Fizz Citrus Sour??

There are no wrong answers.

PS. We're Team "All the Sours Please!"

Find Old Yale Brewing's Sour Mixer 4-pack in our coolers today...