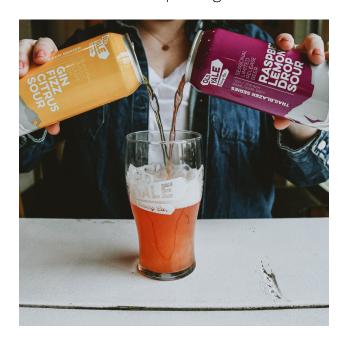

## Old Yale Brewing SOCIAL MEDIA POSTS

SOUR MIXER

Facebook Timeline | Instagram Grid Post Examples

Juicy botanical flavours meets light, tart and fruity.

Introducing Old Yale's Sour Mixer:

A mixed 4-pack of Sours featuring Gin Fizz Citrus Sour with juicy botanical flavours and a bright citrus punch and our Raspberry Lemon Drop Sour with a fresh and sweet Raspberry character and a subtle Lemon pucker finish.

Find your Sour Mixer 4-pack in our coolers today!

https://www.oldyalebrewing.com/our-beer

Calling all Sour beer lovers!! We've got not one but two MUST TRY Sours from Old Yale Brewing

... AND the best part about it is that they come together in a mixed 4-pack!

Bursting with juicy, sweet and tart flavours, our Gin Fizz Citrus Sour and Raspbery Lemon Drop Sour perfectly compliment each other!

Grab your 4-pack from our Liquor Store today!

https://www.oldyalebrewing.com/our-beer

BUT you can make it THREE delicious Sours just by mixing those two tasty brews together in a glass (half & half), creating your very own Pink Lemonade Sour!

Come grab your Sour Mixer 4-pack today and give it a try!