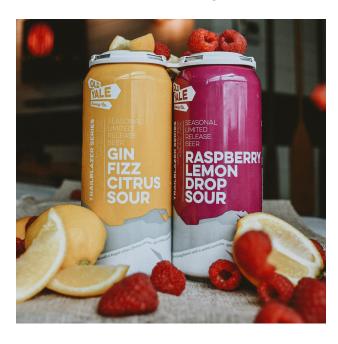

## Old Yale Brewing SOCIAL MEDIA POSTS

SOUR MIXER

Facebook Timeline | Instagram Grid Post Examples

Juicy botanical flavours meets light, tart and fruity.

Introducing Old Yale's Sour Mixer:

A mixed 4-pack of Sours featuring Gin Fizz Citrus Sour with juicy botanical flavours and a bright citrus punch and our Raspberry Lemon Drop Sour with a fresh and sweet Raspberry character and a subtle Lemon pucker finish.

Bursting with juicy, sweet and tart flavours, our Gin Fizz Citrus Sour and Raspbery Lemon Drop Sour perfectly compliment each other!

Grab your 4-pack from our Liquor Store today!

https://www.oldyalebrewing.com/our-beer

## Old Yale Brewing SOCIAL MEDIA POSTS

SOUR BERRY MIXER

Facebook Timeline | Instagram Grid Post Examples

Old Yale's NEW Sour Mixer 4-pack features two delicious Sours; Gin Fizz Citrus Sour and Raspberry Lemon Drop Sour!