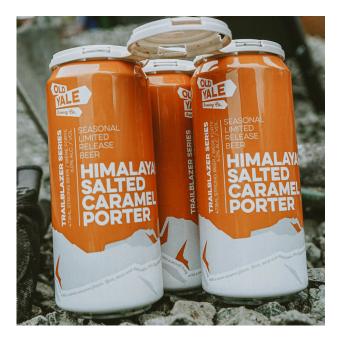

## Old Yale Brewing SOCIAL MEDIA POSTS

HIMALAYAN SALTED CARAMEL PORTER Facebook Timeline | Instagram Grid Post Examples

Indulge in richness, darkness, and pure deliciousness... Introducing Old Yale Brewing's Himalayan Salted Caramel Porter (6.0%)!

Brewed with a variety of specialty malts that contribute smoothness and depth to its body, Old Yale's Porter is elevated with additions of Himalayan Salt, Lactose, and Vanilla, resulting in a sweet caramel finish that leaves a lingering saltiness on the palate.

Discover 4-packs of this Trailblazer beer from Old Yale in our coolers today!

Embark on a smooth and rich experience with a subtle touch of saltiness...

Enhanced with Himalayan Salt, Lactose, and Vanilla, Old Yale Brewing's Porter delivers an incredibly smooth profile, culminating in a sweet caramel finish and a lingering saltiness that tantalizes the palate.