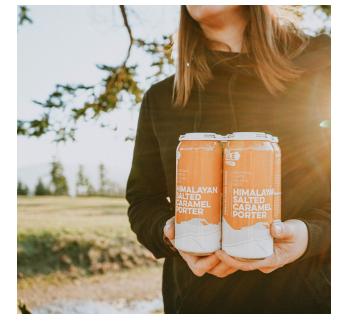

## Old Yale Brewing SOCIAL MEDIA POSTS

HIMALAYAN SALTED CARAMEL PORTER Facebook Timeline | Instagram Grid Post Examples

There's nothing quite like the first sip of a Himalayan Salted Caramel Porter on a cool and crisp evening...

Find 4-packs of this Trailblazer beer from Old Yale Brewing in our coolers today!

https://www.oldyalebrewing.com/ himalayan-salted-caramel-porter

Rich, dark and delicious adventures are our favourite.

Pick up your 4-pack of Old Yale Brewing's Himalayan Salted Caramel Porter from our store today!