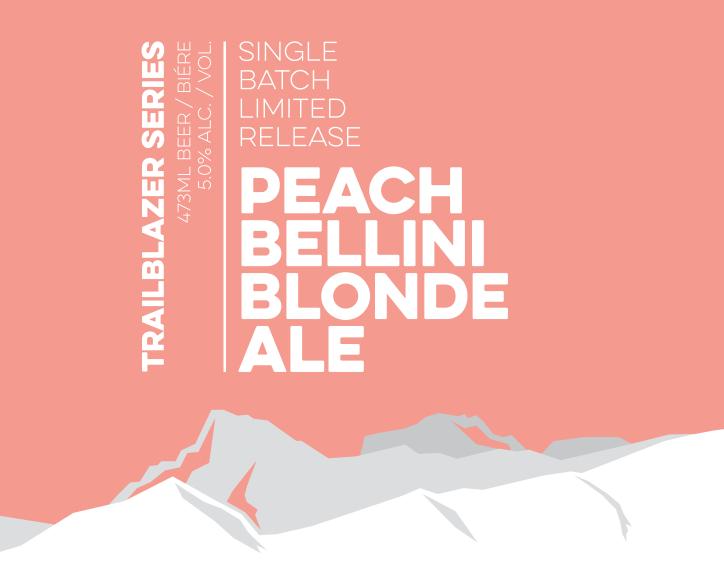

To place an order, please contact your Old Yale Brewing Sales Representative.

Refreshing and fruity, our Peach Bellini Blonde Ale combines the delicate sweetness of sun-ripened Peaches with the crisp and light character of a classic Blonde Ale. Juicy, Stone Fruit aromas and flavours get an extra burst of vibrancy from a gentle addition of El Dorado hops.

ABV: 5.0% Hops: Magnum, El Dorado Malts: Pilsner, Wheat UPC: 878830000671