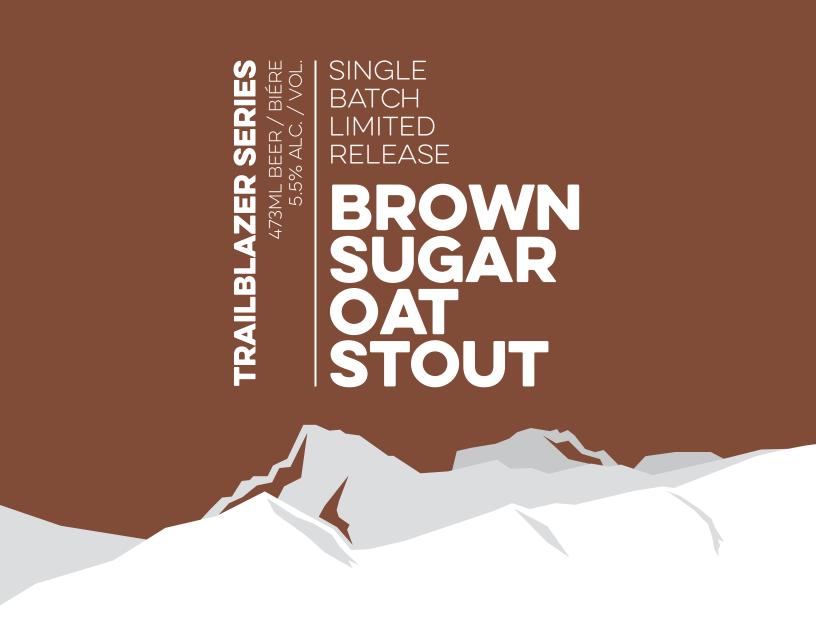

To place an order, please contact your Old Yale Brewing Sales Representative.

Inspired by espresso, our Brown Sugar Oat Stout offers a decadently rich experience. With Graham Cracker and Dark Chocolate flavours, the roasted malts with the addition of Brown Sugar, Lactose and a dash of Cinnamon in this Stout, create a smooth and subtly spiced finish.

ABV: 5.5% Hops: Magnum Malts: Pale, Oat Malt, Flaked Oats, Chocolate Malt, Crystal 75, Roast Barley UPC: 878830000183